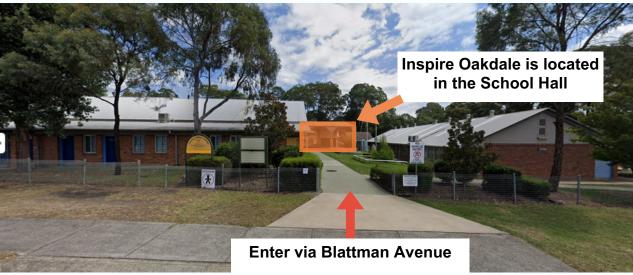

## Locate Us - Inspire Oakdale

Inspire Oakdale is located at:

Oakdale Public School

Burragorang Road, Oakdale NSW 2570 7:00am - 6:00pm

#### **REMINDER:**

When dropping off your children, please <u>enter the centre with</u> <u>your children</u> and make sure they are signed in by a staff member.