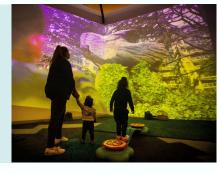

#### **Early Start Discovery Space (Excursion)**

Children will travel to Wollongong to experience the Circle Garden, Pod, Critter Cafe, Puzzle Room and more!

Children will depart the centre at 10:30am. Children will arrive back to the centre by 3:00pm\*.