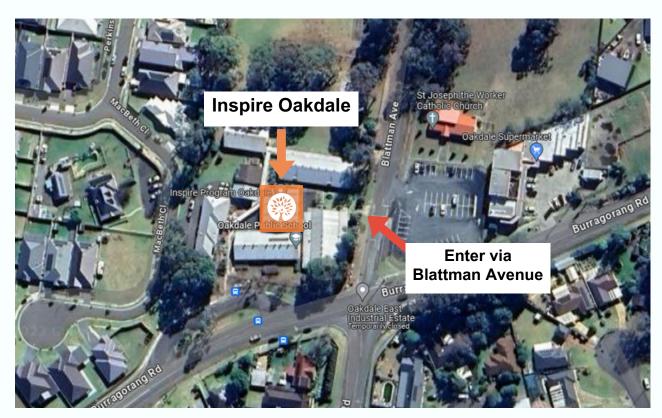

## Locate Us - Inspire Oakdale

Inspire Oakdale is located at:

Oakdale Public School

Burragorang Road, Oakdale NSW 2570 7:00am - 6:00pm

#### **REMINDER:**

When dropping off your children, please <u>enter the centre with</u> <u>your children</u> and make sure they are signed in by a staff member.