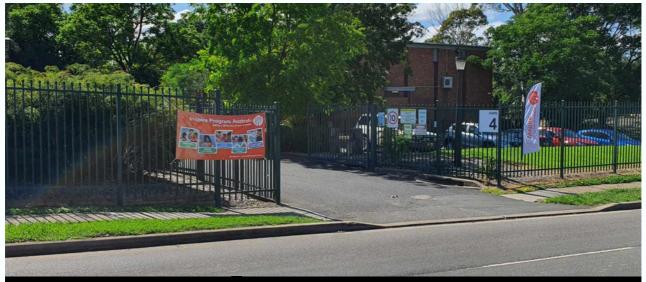

#### **REMINDER:**

When dropping off your children, please <u>enter the centre with</u> <u>your children</u> and make sure they are signed in by a staff member.

Turn into Gate 4 from Johnson Avenue, to access the car park.

From the car park follow the Inspire signage/cones until you reach the centre.

We are located in Block C. Turn left after entering to see our registration table.