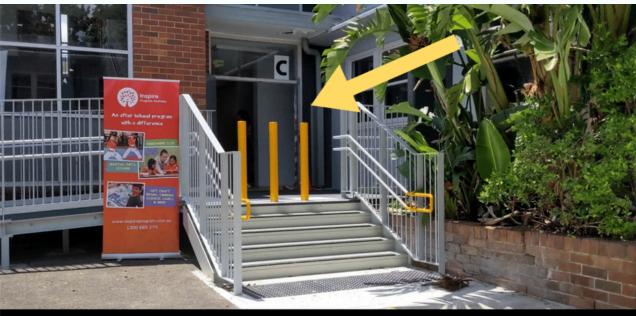

#### **REMINDER:**

When dropping off your children, please <u>enter the centre with</u> <u>your children</u> and make sure they are signed in by a staff member.

Turn into Gate 4 from Johnson Avenue, to access the car park.

From the car park follow the Inspire signage/cones until you reach the centre.

We are located in Block C. Turn left after entering to see our registration table.