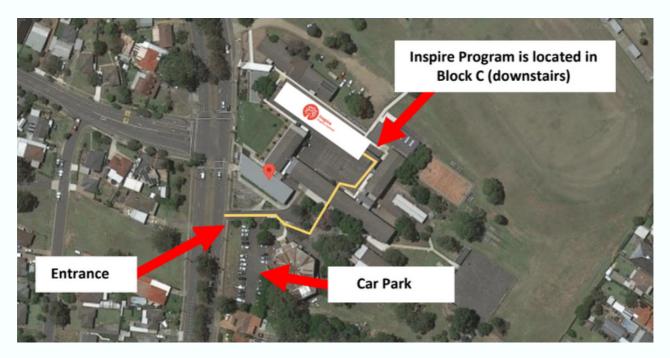

## **Locate Us - Inspire Seven Hills**

Inspire Seven Hills is located at:

9

Seven Hills High School

Johnson Avenue, Seven Hills NSW 2153 7:30am - 6:00pm

#### **REMINDER:**

When dropping off your children, please <u>enter the centre with</u> <u>your children</u> and make sure they are signed in by a staff member.

Turn into Gate 4 from Johnson Avenue, to access the car park.

From the car park follow the Inspire signage/cones until you reach the centre.

We are located in Block C. Turn left after entering to see our registration table.