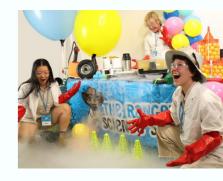

#### All Day Science (Excursion)

Children will travel to Inspire Seven Hills to learn all about science from Ranger Jamie Tours! This will include push and pull forces, friction and air pressure.

**24** Wed