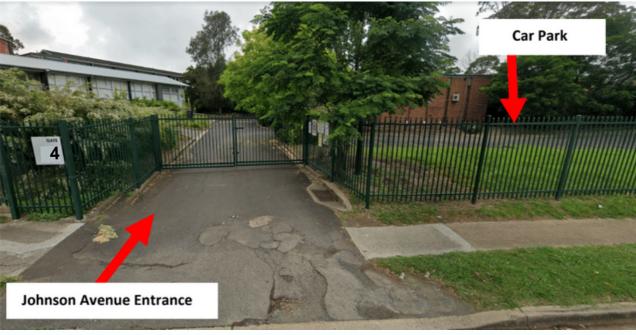

#### **REMINDER:**

When dropping off your children, please <u>enter the centre with</u> <u>your children</u> and make sure they are signed in by a staff member.

Turn into Gate 4 from Johnson Avenue, to access the car park.

From the car park follow the Inspire signage/cones until you reach the centre.

We are located in Block C. Turn left after entering to see our registration table.